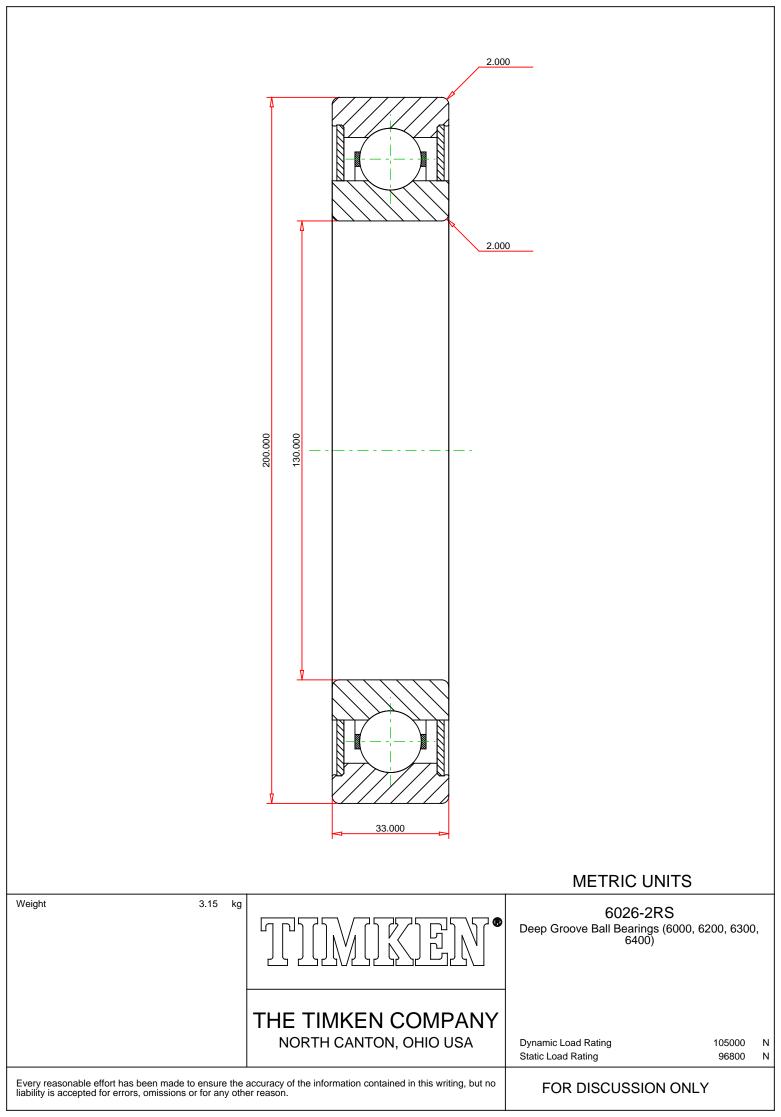

## Specifications | Dimensions | Basic Load Ratings | Factors

| Specifications – |              |               |  |
|------------------|--------------|---------------|--|
|                  |              |               |  |
|                  | Clearance    | C0 (Normal)   |  |
|                  | Bore Size d  | 130.000 mm    |  |
|                  | Features     | Contact Seals |  |
|                  | Bearing Type | Standard DGBB |  |
|                  | Weight       | 3.15 Кg       |  |

## Dimensions

200.000 mm

33.000 mm

|                    | Radius Rs min            | 2.000 mm |  |
|--------------------|--------------------------|----------|--|
| Basic Load Ratings |                          |          |  |
|                    | Cr - Dynamic Load Rating | 105 kN   |  |
|                    | COr - Static Load Rating | 96.8 kN  |  |
| Factors            |                          |          |  |
|                    | Grease Reference Speed   | 4100 rpm |  |
|                    | Oil Reference Speed      | 5900 rpm |  |
|                    | -                        |          |  |